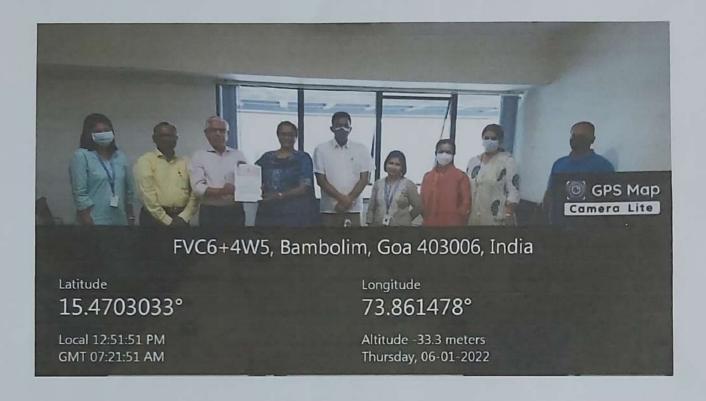

### Report on provision of classrooms for conduct of classes

The DCT's S. S. Dempo College of Commerce & Economics has signed an MoU with the Goa Management Association (GMA) on 06<sup>th</sup> January, 2022. As per the MoU was signed with GMA, S. S. Dempo College has been providing classroom G10 on every Saturday and Sunday for conducting Management Development Program, workshops, seminars and lectures.