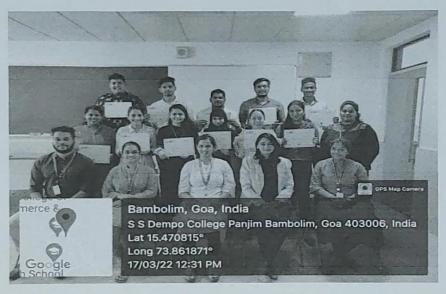

### Report on 30 hours Digital Marketing Certificate Course

A 30 hour certificate course in digital marketing was organized for 16 Part II students of Business Management specialization of M.Com. from 5<sup>th</sup> to 12<sup>th</sup> March 2022 by the Post Graduate Department of Commerce and Dempo Centre for Skill Development. The resource person was Ms. Sneha Desai, Director, ITAPPZGLOBAL TECHNOLOGIES LLP, Goa. The course covered new and emerging dimensions of the digital world.

Resource Person Ms. Sneha Desai along with the students and faculty of the PG department of Commerce

And

Asst. Prof. Namrata S. Wagle

Course Co-ordinator

**MCom Program** 

Deendayal Integrated School Complex, Cujira - Goa.