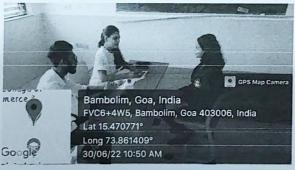

### Report on 30 hours Digital Marketing Certificate Course

A 30 hour certificate course in digital marketing was organized for 16 Part II students of Business Management specialization of M.Com. from 5<sup>th</sup> to 12<sup>th</sup> March 2022 by the Post Graduate Department of Commerce and Dempo Centre for Skill Development. The resource person was Ms. Sneha Desai, Director, ITAPPZGLOBAL TECHNOLOGIES LLP, Goa. The course covered new and emerging dimensions of the digital world.

Resource Person Ms. Sneha Desai along with the students and faculty of the PG department of Commerce

And

Asst. Prof. Namrata S. Wagle

Course Co-ordinator

**MCom Program** 

Deendayal Integrated School Complex, Cujira - Goa.