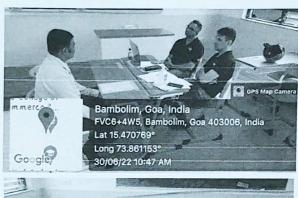

# DCT's S.S. DEMPO COLLEGE OF COMMERCE AND ECONOMICS DEPARTMENT OF EVENT MANAGEMENT REPORT OF THE CERTIFICATE COURSE ON "DIGITAL MARKETING" 08th to 16th November, 2021.

A certificate course on "Digital Marketing" held from 08th to 16th November, 2021 was organised by the Department of Event Management, DCT's S. S. Dempo College of Commerce and Economics and Dempo Centre for Skill Development for Event Management students. The main objective of the course was to provide knowledge on Digital Marketing, Google Search Engin, Web Crawlers, Web Design, Graphic Design and Photoshop, Online Campaign Planning for Events, Product Photoshoot, Digital Marketing Techniques, Rich Snippet, Google Indexing, Google Analytics, Google Tag Manager, Google Ads, Facebook & Instagram Ads. The workshop was attended by 18 students from PG Event Management and Certificate Course. The workshop was conducted by Ms. Sneha Desai, Director, ITAPPZGLOBAL TECHNOLOGIES LLP, Goa.

Resources person Ms. Sneha Desai conducting the workshop

Prof. Radhika S. Nayak

PROFESSOR and PRINCIPAL
S.S. DEMPO COLLEGE OF
COMMERCE & ECONOMICS,
Deendayal Integrated School Complex,
Cujira - Goa.

Asst. Prof. Vishal Rane Programme Coordinator PGDM – Event Management