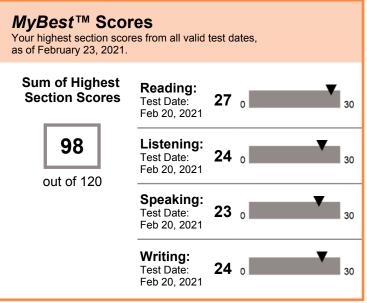

#### THIS IS A PDF SCORE REPORT, DOWNLOADED AND PRINTED BY THE TEST TAKER.

A total score is not reported when one or more sections have not been administered.

Expired scores are not included in *MyBest™* calculations.