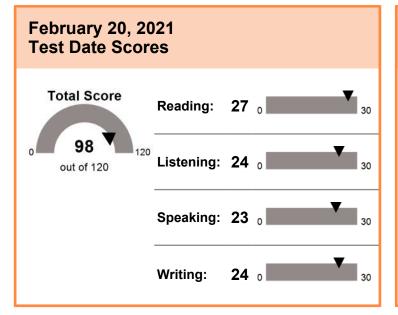

## **Test Taker Score Report**

Name: Kotharkar, Pawan Sadanand

Last (Family/Surname) Name, First (Given) Name Middle Name

Email: kotharkarpawan1@gmail.com

Gender: M

**Appointment Number: 6594 1022 1398 4236** 

Date of Birth: May 22, 2001 Test Date: February 20, 2021

Kotharkar, Pawan Sadanand Quarter No C1D, Air Staff Quarters, B.B Borkar Road Near Porvorim sports and cultural club Porvorim, Goa 403521 India

Inst. Code

#### THIS IS A PDF SCORE REPORT, DOWNLOADED AND PRINTED BY THE TEST TAKER.

A total score is not reported when one or more sections have not been administered.

Expired scores are not included in *MyBest™* calculations.