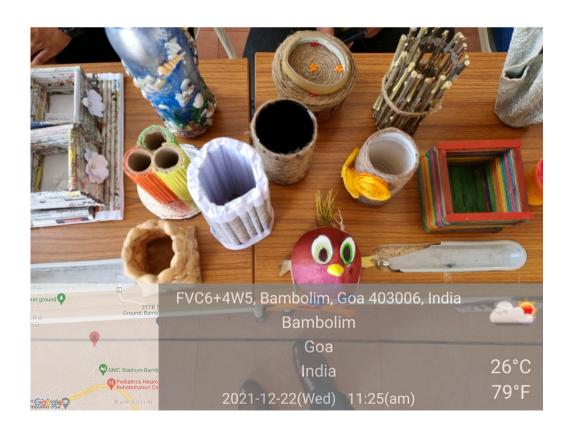

age



Figure 2 Rain Water Manhole Covering of the Tank

Deendayai Integrated School Complex, M. Cujira - Goa.

PROFESSOR and PRINCIPAL
S.S. DEMPO COLLEGE OF
COMMERCE & ECONOMICS,
Deendayal Integrated School Complex,
Cujira - Goa.

Prof. Radhika Nayak

The college Bore Well is a useful tool to access ground water as availability of surface water is limited. The proper limited use and monitoring is ensured to meet college usage. The facility is also shared with the neighbouring Dhempe Higher Secondary School to optimize the resource in a sustainable way.



Figure 3 Bore Well Pump and Location



PROFESSOR and PRINCIPAL
S.S. DEMPO COLLEGE OF
COMMERCE & ECONOMICS,
Deendayal Integrated School Complex,
Cujira - Goa.

Prof. Radhika Nayak

## Wealth out of Waste Exhibition held on 22-12-2021





# Dempo Charities Trust's Srinivassa Sinai Dempo College of Commerce & Economics Cujira, Bambolim-Goa

Disabled-friendly, barrier free environment.

## **Barrier Free Entry**





Prof. Radhika Nayak

PROFESSOR and PRINCIPAL
S.S. DEMPO COLLEGE OF
COMMERCE & ECONOMICS,
Deendayal Integrated School Complex,
Cujira - Goa,







Prof. Radhika Nayak

Demdayal integrated School Complex in Cupira - Goz.

PROFESSOR and PRINCIPAL
S.S. DEMPO COLLEGE OF
COMMERCE & ECONOMICS,
Deendayal Integrated School Complex,
Cupra - Goz.