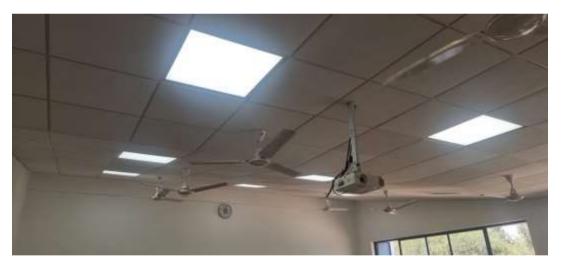

# Dempo Charities Trust's Srinivassa Sinai Dempo College of Commerce & Economics Cujira, Bambolim-Goa

The college campus has been designed with the Vastu philosophy of "tapping the energy of earth, for well being" which entails the use of nature's elements 'Panch Mahabhoot' in the design and construction of the campus. Thus, the college building captures natural light at all floors and is excellently ventilated thereby reducing the requirements of electrical energy for lighting and ventilation. All facilities are well ventilated and ambiently lit with LED lights.

Figure 1 College Office

Figure 2 Classroom F07 similar to other Classrooms