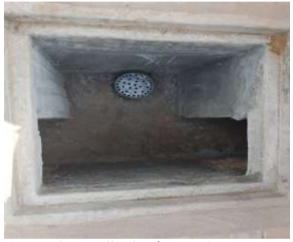

## Water Conservation through Rain Water Harvesting through underground tanks and Bore Well

Rain water harvesting system has the capacity to store 40,000 litre water. Rain water is directed underground to rejuvenate underground water and used for gardening purpose in the campus. The same was designed and implemented during the

Figure 1 Rain Water Chambers for Water Storage

Figure 2 Rain Water Manhole Covering of the Tank

Deendayai Integrated School Complex, M. Cujira - Goa.

PROFESSOR and PRINCIPAL
S.S. DEMPO COLLEGE OF
COMMERCE & ECONOMICS,
Deendayal Integrated School Complex,
Cujira - Goa.