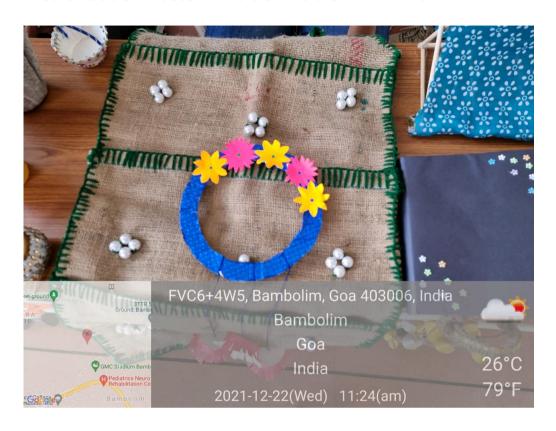

orage



Figure 2 Rain Water Manhole Covering of the Tank

Deendayai Integrated School Complex, M. Cujira - Goa.

PROFESSOR and PRINCIPAL
S.S. DEMPO COLLEGE OF
COMMERCE & ECONOMICS,
Deendayal Integrated School Complex,
Cujira - Goa.

Prof. Radhika Nayak

The college Bore Well is a useful tool to access ground water as availability of surface water is limited. The proper limited use and monitoring is ensured to meet college usage. The facility is also shared with the neighbouring Dhempe Higher Secondary School to optimize the resource in a sustainable way.



Figure 3 Bore Well Pump and Location



PROFESSOR and PRINCIPAL
S.S. DEMPO COLLEGE OF
COMMERCE & ECONOMICS,
Deendayal Integrated School Complex,
Cujira - Goa.

Prof. Radhika Nayak

## Wealth out of Waste Exhibition held on 22-12-2021





# Dempo Charities Trust's Srinivassa Sinai Dempo College of Commerce & Economics Cujira, Bambolim-Goa

Disabled-friendly, barrier free environment.

## **Barrier Free Entry**





Prof. Radhika Nayak

PROFESSOR and PRINCIPAL
S.S. DEMPO COLLEGE OF
COMMERCE & ECONOMICS,
Deendayal Integrated School Complex,
Cujira - Goa,







Prof. Radhika Nayak

Demdayal integrated School Complex in Cupira - Goz.

PROFESSOR and PRINCIPAL
S.S. DEMPO COLLEGE OF
COMMERCE & ECONOMICS,
Deendayal Integrated School Complex,
Cupra - Goz.