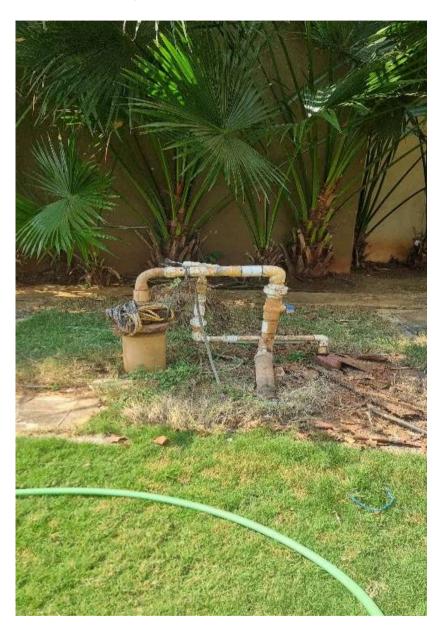

Prof. Radhika Nayak

The college Bore Well is a useful tool to access ground water as availability of surface water is limited. The proper limited use and monitoring is ensured to meet college usage. The facility is also shared with the neighbouring Dhempe Higher Secondary School to optimize the resource in a sustainable way.

Figure 3 Bore Well Pump and Location

PROFESSOR and PRINCIPAL
S.S. DEMPO COLLEGE OF
COMMERCE & ECONOMICS,
Deendayal Integrated School Complex,
Cujira - Goa.

Prof. Radhika Nayak