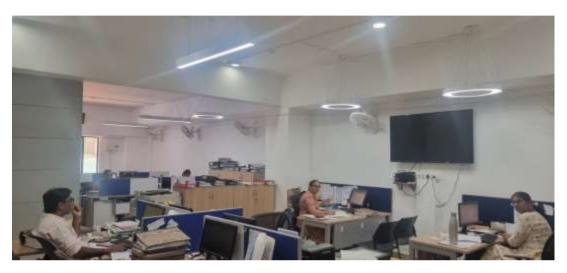

# Dempo Charities Trust's Srinivassa Sinai Dempo College of Commerce & Economics Cujira, Bambolim-Goa

The college campus has been designed with the Vastu philosophy of "tapping the energy of earth, for well being" which entails the use of nature's elements 'Panch Mahabhoot' in the design and construction of the campus. Thus, the college building captures natural light at all floors and is excellently ventilated thereby reducing the requirements of electrical energy for lighting and ventilation. All facilities are well ventilated and ambiently lit with LED lights.

Figure 1 College Office

Figure 2 Classroom F07 similar to other Classrooms