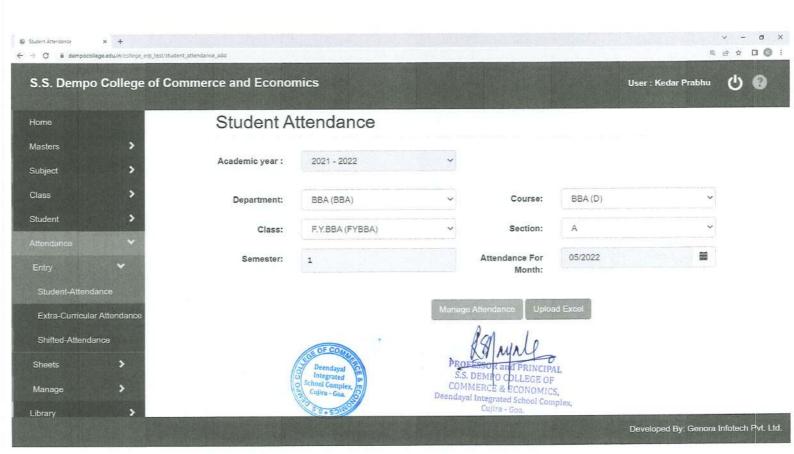

|
| Total - 10                                   |              |  |  |
| Cost per students Rs.600/- (Rs.600*10)       |              |  |  |
| 02 Part Two: Total Amount                    | 6,000.00     |  |  |
| Current Amount Due: Rupees Six thousand Only | 6,000.00 INR |  |  |

Prepared by (Signature)
For GENORALITIOTEC

Incharge (Signature)

ORA IWA VERNA GOA

Company Name & Seal

Genora Infofech, FlacNo.1, Vandana Apartments

Khadpabandh, Ponda Goa - 403401

Tel: 9762337689

Email: startup@genora.co.uk

Website: www.genorainfolech.com

Deendayal Integrated School Complex, Cujira - Goa.

PROFESSOR and PRINCIPAL
S.S. DEMPO COLLEGE OF
COMMERCE & ECONOMICS,
Deendayal Integrated School Complex,
Cujira - Goa.

### 2. Screenshots of Genora Admission and Attendance Software (2021-2022)





## 3. IAIMS Invoice (2021-2022)

| CAMPUS 1  TAX INVOICE                                                                                                                                                                                                                                                                                                             |