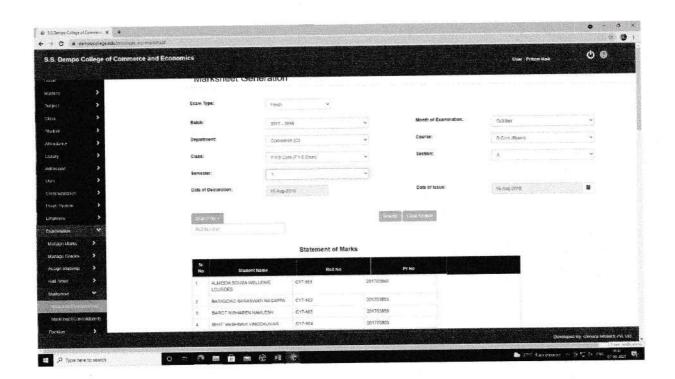

### 6.2.2 Implementation of e-governance in the area of Student Admission and Support (2021-2022)

### 2. Screenshots of Genora Admission and Attendance Software (2021-2022)