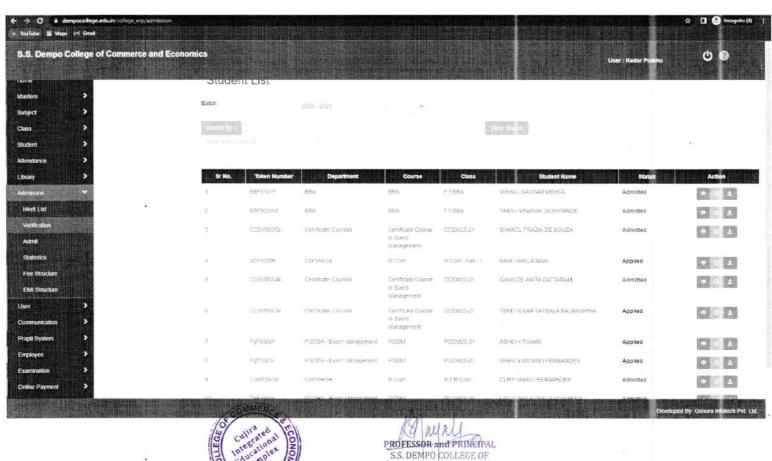

oftware development Services  O1 Part One :- ERP             | 4,800.00     |
| No. of Students are as follows: PGDM - FY - 8                 |              |
| Total - 8  Cost per students Rs.600/- (Rs.600*8)              |              |
| 02 Part Two: Total Amount                                     | 4,800.00     |
| Current Amount Due: Rupees Four thousand & Eight hundred Only | 4,800.00 INR |

Prepared by (Signature

FOT GENGRA'INFOTECH

Incharge (Signature)

Company Name & Seal



Genora Infotech, Flat No.1, Vandana Apartments

Khadpabandh, Ponda Goa - 403401

Tel: 9762337689

Email: startup@genora.co.uk

Website: www.genorainfotech.com



S.S. DEMI COMMERCE & ECONOMICS, Deendayal Integrated School Complex,

### 2. Screenshot of Genora Admission and Attendance Software (2020-2021)



PROFESSOR and PRINCIPAL
S.S. DEMPO COLLEGE OF
COMMERCE & ECONOMICS,
Deendayal Integrated School Complex,
Cujira - Goa.



Deendayal Integrated School Complex, m Cujira - Goa.

PROFESSOR and PROVIPAL
S.S. DEMPO COLLEGE OF
COMMERCE & ECONOMICS,
Deendayal Integrated School Complex,
Cultura - tooa.

## 3. IAIMS Invoice (2020-2021)

|                                                                                                                                                                                                                                                                                                                                    | CAMPUS 1 TAX INVOICE                                            |                                                   |